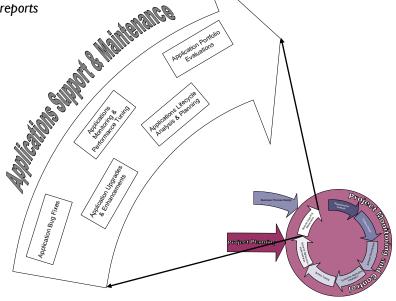

## **Typical Deliverables from Applications Support & Maintenance:**

- Application bug fixes
- Application upgrades & enhancements
- Supporting configuration & change management documentation
- Release Management documentation
- Application monitoring and performance reports
- Application lifecycle planning reports
- Proactive application portfolio evaluation reports