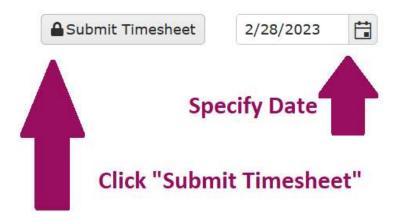

▲ Submit Timesheet 2/28/2023

#### Submit Timesheet

Please submit timesheets at the end of each week. This lets us know you have entered your time and verified it so we can process invoices.

To submit your timesheet, you will see the image below on each time entry view.