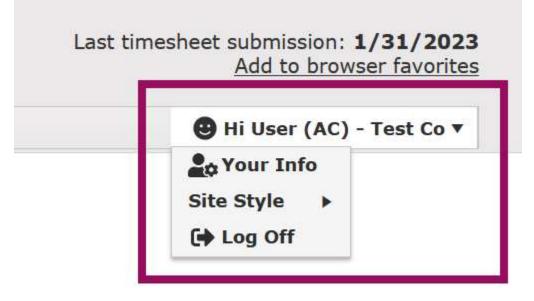

## Your Info

1. Click your name in the top right and click "Your Info"

2. Your information is displayed. Please update when there are changes

| User Id tuser<br>Last Timesheet Submission<br>Start Date 1/31/2023<br>Emergency Contact<br>Name Emer<br>Relationship Cor<br>Email | Name                 |       | Test, User (AC) - Test Co |
|-----------------------------------------------------------------------------------------------------------------------------------|----------------------|-------|---------------------------|
| Start Date 1/01/2023 Emergency Contact Name Emer Relationship Con Email                                                           | User Id              |       | tuser                     |
| Emergency Contact Name Emer Relationship Con Email                                                                                | Last Timesheet Submi | ssion | 1/31/2023                 |
| Name Emer<br>Relationship Con<br>Email                                                                                            | Start Date           |       | 1/01/2023                 |
|                                                                                                                                   |                      |       |                           |
|                                                                                                                                   | Relationship         | Con   |                           |
| Phone Number (555) 555-5555                                                                                                       | Email                |       |                           |
|                                                                                                                                   | Phone Number         | (555) | 555-5555                  |