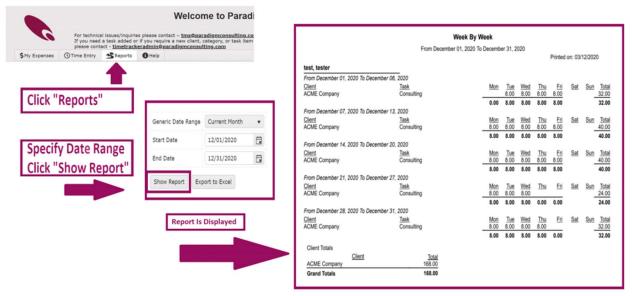

|            | 28              |            |                  |            |                 |                      |                  |            |

▲ Submit Timesheet 2/28/2023

## Once a day is selected, you'll see this

|   | Client/Task Sta                       | y Open | Hours       | Comment |     | Enter Time And          |
|---|---------------------------------------|--------|-------------|---------|-----|-------------------------|
| 1 | ACME Company                          |        | 8.00 Hours  |         |     | <b>Optional Comment</b> |
|   | Road Runner Acquisition<br>Consulting |        | 8.00 Hours  |         | 11. |                         |
|   |                                       |        | B Save Time |         |     |                         |

#### Verify Info



#### Submit Timesheet

Please submit timesheets at the end of each week. This lets us know you have entered your time and verified it so we can process invoices.

To submit your timesheet, you will see the image below on each time entry view.



You can verify your timesheet submitted by looking at the header.



## Your Info

1. Click your name in the top right and click "Your Info"



2. Your information is displayed. Please update when there are changes

| User Id tuser<br>Last Timesheet Submission<br>Start Date 1/31/2023<br>Emergency Contact<br>Name Emer<br>Relationship Cor<br>Email | Name                 |       | Test, User (AC) - Test Co |
|-----------------------------------------------------------------------------------------------------------------------------------|----------