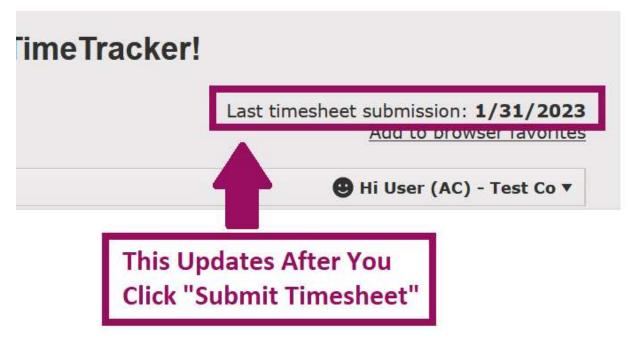

r Time And          |
|---|---------------------------------------|--------|-------------|---------|-----|-------------------------|
| 1 | ACME Company                          |        | 8.00 Hours  |         |     | <b>Optional Comment</b> |
|   | Road Runner Acquisition<br>Consulting |        | 8.00 Hours  |         | 11. |                         |
|   |                                       |        | B Save Time |         |     |                         |

#### Verify Info



#### Submit Timesheet

Please submit timesheets at the end of each week. This lets us know you have entered your time and verified it so we can process invoices.

To submit your timesheet, you will see the image below on each time entry view.



You can verify your timesheet submitted by looking at the header.



## Your Info

1. Click your name in the top right and click "Your Info"



2. Your information is displayed. Please update when there are changes

| User Id tuser<br>Last Timesheet Submission<br>Start Date 1/31/2023<br>Emergency Contact<br>Name Emer<br>Relationship Cor<br>Email | Name                 |       | Test, User (AC) - Test Co |
|-----------------------------------------------------------------------------------------------------------------------------------|----------------------|-------|---------------------------|
| Start Date 1/01/2023 Emergency Contact Name Emer Relationship Con Email                                                           | User Id              |       | tuser                     |
| Emergency Contact Name Emer Relationship Con Email